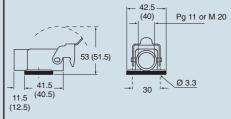

|                                                  |

panel cut-out for enclosures, in mm



- 1) enclosures with IP44 degree of protection.
- 2) To achieve the IP66/IP67 protection rating, a kit is available which includes a seal to be fitted under the insert fastening screw supplied with the kit (see example illustrated), instead of the screw with spring washer supplied with the insert

The CQ 12 inserts are already fitted with seal and screw, allowing IP66/IP67 protection rating to be achieved.





Type 12 Type 4/4X only with CKR 65 (D)

dimensions shown are not binding and may be changed without notice

## CKA I



dimensions in mm



#### **CKAXI**





dimensions in mm

#### CKA IA





#### **CKAXIA**





#### CKA IAPS (CKA APS) and MKA IAP (MKA AP)



# CKAX IAPS (CKAX APS) and MKAX IAP (MKAX AP)