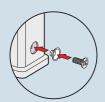

panel cut-out for enclosures, in mm

- 1) enclosures with IP44 degree of protection.
- 2) To achieve the IP66/IP67 protection rating, a kit is available which includes a seal to be fitted under the insert fastening screw supplied with the kit (see example illustrated), instead of the screw with spring washer supplied with the insert