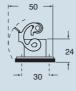

| CKR 65 D              | CKR 65 D                                                 |                                                  |

panel cut-out for enclosures, in mm



- 1) enclosures with IP44 degree of protection.
- 2) To achieve the IP66/IP67 protection rating, a kit is available which includes a seal to be fitted under the insert fastening screw supplied with the kit (see example illustrated), instead of the screw with spring washer supplied with the insert

The CQ 12 inserts are already fitted with seal and screw, allowing IP66/IP67 protection rating to be achieved.





Type 12 Type 4/4X only with CKR 65 (D)

dimensions shown are not binding and may be changed without notice

## CKA I



dimensions in mm



#### **CKAXI**





dimensions in mm

#### CKA IA





#### **CKAXIA**





#### CKA IAPS (CKA APS) and MKA IAP (MKA AP)



# CKAX IAPS (CKAX APS) and MKAX IAP (MKAX AP)