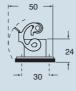

| CKR 65 D              | CKR 65 D                                                 |                                                  |

panel cut-out for enclosures, in mm



- 1) enclosures with IP44 degree of protection.
- 2) To achieve the IP66/IP67 protection rating, a kit is available which includes a seal to be fitted under the insert fastening screw supplied with the kit (see example illustrated), instead of the screw with spring washer supplied with the insert

The CQ 12 inserts are already fitted with seal and screw, allowing IP66/IP67 protection rating to be achieved.





Type 12 Type 4/4X only with CKR 65 (D)

dimensions shown are not binding and may be changed without notice

## CKA I



dimensions in mm



#### **CKAXI**





dimensions in mm

#### CKA IA





#### **CKAXIA**





#### CKA IAPS (CKA APS) and MKA IAP (MKA AP)



# CKAX IAPS (CKAX APS) and MKAX IAP (MKAX AP)



#### page **CK** ...... 3 poles + ⊕ 36 **CK** ...... 4 poles + ⊕ 36 **CKS** ...... 3 poles + ⊕ 37 37 CKS ..... 4 poles + 🕾 **CD** ..... 8 poles 40 CQ ..... 5 poles + ⊕ 63

CQ ...... 12 poles + ⊕

CK and MK enclosures

#### overall dimensions:

21 x 21 mm

## bulkhead housings

62



#### angled bulkhead housings

size "21.21"



| description                                                                                                                                                                                                                                                                 | part No.              | part No.<br>(ent