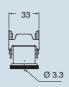

| CKR 65 D              | CKR 65 D                                                 |                                                  |

panel cut-out for enclosures, in mm



- 1) enclosures with IP44 degree of protection.
- 2) To achieve the IP66/IP67 protection rating, a kit is available which includes a seal to be fitted under the insert fastening screw supplied with the kit (see example illustrated), instead of the screw with spring washer supplied with the insert

The CQ 12 inserts are already fitted with seal and screw, allowing IP66/IP67 protection rating to be achieved.





Type 12 Type 4/4X only with CKR 65 (D)

dimensions shown are not binding and may be changed without notice

## CKA I



dimensions in mm



#### **CKAXI**





dimensions in mm

#### CKA IA





#### **CKAXIA**





#### CKA IAPS (CKA APS) and MKA IAP (MKA AP)



# CKAX IAPS (CKAX APS) and MKAX IAP (MKAX AP)