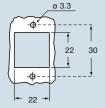

panel cut-out for enclosures, in mm

- 1) enclosures with IP44 degree of protection.
- 2) To achieve the IP66/IP67 protection rating, a kit is available which includes a seal to be fitted under the insert fastening screw supplied with the kit (see example illustrated), instead of the screw with spring washer supplied with the insert