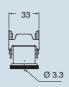

| CKR 65 D              | CKR 65 D                                                 |                                                  |

panel cut-out for enclosures, in mm



- 1) enclosures with IP44 degree of protection.
- 2) To achieve the IP66/IP67 protection rating, a kit is available which includes a seal to be fitted under the insert fastening screw supplied with the kit (see example illustrated), instead of the screw with spring washer supplied with the insert

The CQ 12 inserts are already fitted with seal and screw, allowing IP66/IP67 protection rating to be achieved.





Type 12 Type 4/4X only with CKR 65 (D)

dimensions shown are not binding and may be changed without notice

## CKA I



dimensions in mm



#### **CKAXI**





dimensions in mm

#### CKA IA





#### **CKAXIA**





#### CKA IAPS (CKA APS) and MKA IAP (MKA AP)



# CKAX IAPS (CKAX APS) and MKAX IAP (MKAX AP)



#### page **CK** ...... 3 poles + ⊕ 36 **CK** ...... 4 poles + ⊕ 36 **CKS** ...... 3 poles + ⊕ 37 37 CKS ..... 4 poles + 🕾 **CD** ..... 8 poles 40 CQ ..... 5 poles + ⊕ 63

CQ ...... 12 poles + ⊕

CK and MK enclosures

#### overall dimensions:

21 x 21 mm

## bulkhead housings

62



#### angled bulkhead housings

size "21.21"



| description                                                                                                                                                                                                                                                                 | part No.              | part No.<br>(entry