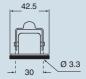

| CKR 65 D              | CKR 65 D                                                 |                                                  |

panel cut-out for enclosures, in mm



- 1) enclosures with IP44 degree of protection.
- 2) To achieve the IP66/IP67 protection rating, a kit is available which includes a seal to be fitted under the insert fastening screw supplied with the kit (see example illustrated), instead of the screw with spring washer supplied with the insert

The CQ 12 inserts are already fitted with seal and screw, allowing IP66/IP67 protection rating to be achieved.





Type 12 Type 4/4X only with CKR 65 (D)

dimensions shown are not binding and may be changed without notice

## CKA I



dimensions in mm



#### **CKAXI**





dimensions in mm

#### CKA IA





#### **CKAXIA**





#### CKA IAPS (CKA APS) and MKA IAP (MKA AP)



# CKAX IAPS (CKAX APS) and MKAX IAP (MKAX AP)



#### page **CK** ...... 3 poles + ⊕ 36 **CK** ...... 4 poles + ⊕ 36 **CKS** ...... 3 poles + ⊕ 37 37 CKS ..... 4 poles + 🕾 **CD** ..... 8 poles 40 CQ ..... 5 poles + ⊕ 63

CQ ...... 12 poles + ⊕

CK and MK enclosures

#### overall dimensions:

21 x 21 mm

## bulkhead housings

62



#### angled bulkhead housings

size "21.21"



| description                                                                                                                                                                                                                                                                 | part No.              | part No.<br>(entry - Pg 11)