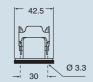

65 D              | CKR 65 D                                                 |                                                  |

panel cut-out for enclosures, in mm



- 1) enclosures with IP44 degree of protection.
- 2) To achieve the IP66/IP67 protection rating, a kit is available which includes a seal to be fitted under the insert fastening screw supplied with the kit (see example illustrated), instead of the screw with spring washer supplied with the insert

The CQ 12 inserts are already fitted with seal and screw, allowing IP66/IP67 protection rating to be achieved.





Type 12 Type 4/4X only with CKR 65 (D)

dimensions shown are not binding and may be changed without notice

## CKA I



dimensions in mm



#### **CKAXI**





dimensions in mm

#### CKA IA





#### **CKAXIA**





#### CKA IAPS (CKA APS) and MKA IAP (MKA AP)



# CKAX IAPS (CKAX APS) and MKAX IAP (MKAX AP)



#### page **CK** ...... 3 poles + ⊕ 36 **CK** ...... 4 poles + ⊕ 36 **CKS** ...... 3 poles + ⊕ 37 37 CKS ..... 4 poles + 🕾 **CD** ..... 8 poles 40 CQ ..... 5 poles + ⊕ 63

CQ ...... 12 poles + ⊕

CK and MK enclosures

#### overall dimensions:

21 x 21 mm

## bulkhead housings

62



#### angled bulkhead housings

size "21.21"



| description                                                                                                                                                                                                                                                                 | part No.              | part No.<br>(entry - Pg 11)                              | part No.<br>(en