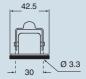

| CKR 65 D              | CKR 65 D                                                 |                                                  |

panel cut-out for enclosures, in mm



- 1) enclosures with IP44 degree of protection.
- 2) To achieve the IP66/IP67 protection rating, a kit is available which includes a seal to be fitted under the insert fastening screw supplied with the kit (see example illustrated), instead of the screw with spring washer supplied with the insert

The CQ 12 inserts are already fitted with seal and screw, allowing IP66/IP67 protection rating to be achieved.





Type 12 Type 4/4X only with CKR 65 (D)

dimensions shown are not binding and may be changed without notice

## CKA I



dimensions in mm



#### **CKAXI**





dimensions in mm

#### CKA IA





#### **CKAXIA**





#### CKA IAPS (CKA APS) and MKA IAP (MKA AP)



# CKAX IAPS (CKAX APS) and MKAX IAP (MKAX AP)