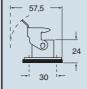

| CKR 65 D              | CKR 65 D                                                 |                                                  |

panel cut-out for enclosures, in mm



- 1) enclosures with IP44 degree of protection.
- 2) To achieve the IP66/IP67 protection rating, a kit is available which includes a seal to be fitted under the insert fastening screw supplied with the kit (see example illustrated), instead of the screw with spring washer supplied with the insert

The CQ 12 inserts are already fitted with seal and screw, allowing IP66/IP67 protection rating to be achieved.





Type 12 Type 4/4X only with CKR 65 (D)

dimensions shown are not binding and may be changed without notice

## CKA I



dimensions in mm



#### **CKAXI**





dimensions in mm

#### CKA IA





#### **CKAXIA**





#### CKA IAPS (CKA APS) and MKA IAP (MKA AP)



# CKAX IAPS (CKAX APS) and MKAX IAP (MKAX AP)