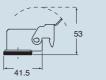

| CKR 65 D              | CKR 65 D                                                 |                                                  |

panel cut-out for enclosures, in mm



- 1) enclosures with IP44 degree of protection.
- 2) To achieve the IP66/IP67 protection rating, a kit is available which includes a seal to be fitted under the insert fastening screw supplied with the kit (see example illustrated), instead of the screw with spring washer supplied with the insert

The CQ 12 inserts are already fitted with seal and screw, allowing IP66/IP67 protection rating to be achieved.





Type 12 Type 4/4X only with CKR 65 (D)

dimensions shown are not binding and may be changed without notice

## CKA I



dimensions in mm



#### **CKAXI**





dimensions in mm

#### CKA IA





#### **CKAXIA**





#### CKA IAPS (CKA APS) and MKA IAP (MKA AP)



# CKAX IAPS (CKAX APS) and MKAX IAP (MKAX AP)