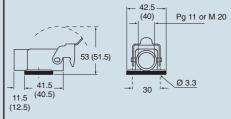

|                                                  |

panel cut-out for enclosures, in mm



- 1) enclosures with IP44 degree of protection.
- 2) To achieve the IP66/IP67 protection rating, a kit is available which includes a seal to be fitted under the insert fastening screw supplied with the kit (see example illustrated), instead of the screw with spring washer supplied with the insert

The CQ 12 inserts are already fitted with seal and screw, allowing IP66/IP67 protection rating to be achieved.





Type 12 Type 4/4X only with CKR 65 (D)

dimensions shown are not binding and may be changed without notice

## CKA I



dimensions in mm



#### **CKAXI**





dimensions in mm

#### CKA IA





#### **CKAXIA**





#### CKA IAPS (CKA APS) and MKA IAP (MKA AP)



# CKAX IAPS (CKAX APS) and MKAX IAP (MKAX AP)



#### page **CK** ...... 3 poles + ⊕ 36 **CK** ...... 4 poles + ⊕ 36 **CKS** ...... 3 poles + ⊕ 37 37 CKS ..... 4 poles + 🕾 **CD** ..... 8 poles 40 CQ ..... 5 poles + ⊕ 63

CQ ...... 12 poles + ⊕

CK and MK enclosures

#### overall dimensions:

21 x 21 mm

## bulkhead housings

62



#### angled bulkhead housings

size "21.21"



| description                                                                                                                                                                                                                                                                 | part No.              | part No.<br>(entry - Pg 11)                              | part No.<br>(entry - M 20)                       |
|-----------