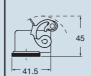

KR 65 D              | CKR 65 D                                                 |                                                  |

panel cut-out for enclosures, in mm



- 1) enclosures with IP44 degree of protection.
- 2) To achieve the IP66/IP67 protection rating, a kit is available which includes a seal to be fitted under the insert fastening screw supplied with the kit (see example illustrated), instead of the screw with spring washer supplied with the insert

The CQ 12 inserts are already fitted with seal and screw, allowing IP66/IP67 protection rating to be achieved.





Type 12 Type 4/4X only with CKR 65 (D)

dimensions shown are not binding and may be changed without notice

## CKA I



dimensions in mm



#### **CKAXI**





dimensions in mm

#### CKA IA





#### **CKAXIA**





#### CKA IAPS (CKA APS) and MKA IAP (MKA AP)



# CKAX IAPS (CKAX APS) and MKAX IAP (MKAX AP)