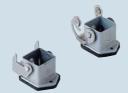

#### angled bulkhead housings

size "21.21"

| description                                                                                                                                                                                                                                                                 | part No.              | part No.<br>(entry - Pg 11)                              | part No.<br>(entry - M 20)                       |
|-----------------------------------------------------------------------------------------------------------------------------------------------------------------------------------------------------------------------------------------------------------------------------|-----------------------|----------------------------------------------------------|--------------------------------------------------|
| with lever in galvanised steel <sup>1)</sup> with stainless steel lever <sup>1)</sup>                                                                                                                                                                                       | CKA 03 I<br>CKAX 03 I |                                                          |                                                  |
| without cable gland outlet, lever in galvanised steel <sup>1)</sup> without cable gland outlet, stainless steel lever <sup>1)</sup>                                                                                                                                         |                       | CKA 03 IA<br>CKAX 03 IA                                  |                                                  |
| with threaded entry, lever in galvanised steel <sup>1)</sup> with threaded entry, stainless steel lever <sup>1)</sup> with threaded entry, lever in galvanised steel <sup>1)</sup> , bottom closed with threaded entry, stainless steel lever <sup>1)</sup> , bottom closed |                       | CKA 03 IAPS<br>CKAX 03 IAPS<br>CKA 03 APS<br>CKAX 03 APS | MKA IAP20<br>MKAX IAP20<br>MKA AP20<br>MKAX AP20 |
| seal and screw kit for IP66/IP67 <sup>2)</sup> for CK, CQ 05, CKS inserts                                                                                                                                                                                                   | CKR 65                | CKR 65                                                   |                                                  |
| seal and screw kit for IP66/IP67 <sup>2)</sup> for CD 07/08 inserts                                                                                                                                                                                                         | CKR 65 D              | CKR 65 D                                                 |                                                  |