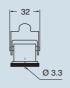

| CKR 65 D              | CKR 65 D                                                 |                                                  |

panel cut-out for enclosures, in mm



- 1) enclosures with IP44 degree of protection.
- 2) To achieve the IP66/IP67 protection rating, a kit is available which includes a seal to be fitted under the insert fastening screw supplied with the kit (see example illustrated), instead of the screw with spring washer supplied with the insert

The CQ 12 inserts are already fitted with seal and screw, allowing IP66/IP67 protection rating to be achieved.





Type 12 Type 4/4X only with CKR 65 (D)

dimensions shown are not binding and may be changed without notice

## CKA I



dimensions in mm



#### **CKAXI**





dimensions in mm

#### CKA IA





#### **CKAXIA**





#### CKA IAPS (CKA APS) and MKA IAP (MKA AP)



# CKAX IAPS (CKAX APS) and MKAX IAP (MKAX AP)



#### page **CK** ...... 3 poles + ⊕ 36 **CK** ...... 4 poles + ⊕ 36 **CKS** ...... 3 poles + ⊕ 37 37 CKS ..... 4 poles + 🕾 **CD** ..... 8 poles 40 CQ ..... 5 poles + ⊕ 63

CQ ...... 12 poles + ⊕

CK and MK enclosures

#### overall dimensions:

21 x 21 mm

## bulkhead housings

62



#### angled bulkhead housings

size "21.21"



| description                                                                                                                                                                                                                                                                 | part No.