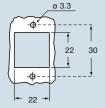

#### overall dimensions:

21 x 21 mm

panel cut-out for enclosures, in mm

- 1) enclosures with IP44 degree of protection.
- 2) To achieve the IP66/IP67 protection rating, a kit is available which includes a seal to be fitted under the insert fastening screw supplied with the kit (see example illustrated), instead of the screw with spring washer supplied with the insert