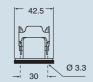

65 D              | CKR 65 D                                                 |                                                  |

panel cut-out for enclosures, in mm



- 1) enclosures with IP44 degree of protection.
- 2) To achieve the IP66/IP67 protection rating, a kit is available which includes a seal to be fitted under the insert fastening screw supplied with the kit (see example illustrated), instead of the screw with spring washer supplied with the insert

The CQ 12 inserts are already fitted with seal and screw, allowing IP66/IP67 protection rating to be achieved.





Type 12 Type 4/4X only with CKR 65 (D)

dimensions shown are not binding and may be changed without notice

## CKA I



dimensions in mm



#### **CKAXI**





dimensions in mm

#### CKA IA





#### **CKAXIA**





#### CKA IAPS (CKA APS) and MKA IAP (MKA AP)



# CKAX IAPS (CKAX APS) and MKAX IAP (MKAX AP)