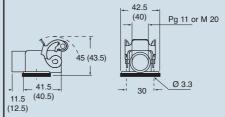

|

panel cut-out for enclosures, in mm



- 1) enclosures with IP44 degree of protection.
- 2) To achieve the IP66/IP67 protection rating, a kit is available which includes a seal to be fitted under the insert fastening screw supplied with the kit (see example illustrated), instead of the screw with spring washer supplied with the insert

The CQ 12 inserts are already fitted with seal and screw, allowing IP66/IP67 protection rating to be achieved.





Type 12 Type 4/4X only with CKR 65 (D)

dimensions shown are not binding and may be changed without notice

## CKA I



dimensions in mm



#### **CKAXI**





dimensions in mm

#### CKA IA





#### **CKAXIA**





#### CKA IAPS (CKA APS) and MKA IAP (MKA AP)



# CKAX IAPS (CKAX APS) and MKAX IAP (MKAX AP)