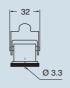

| CKR 65 D              | CKR 65 D                                                 |                                                  |

panel cut-out for enclosures, in mm



- 1) enclosures with IP44 degree of protection.
- 2) To achieve the IP66/IP67 protection rating, a kit is available which includes a seal to be fitted under the insert fastening screw supplied with the kit (see example illustrated), instead of the screw with spring washer supplied with the insert

The CQ 12 inserts are already fitted with seal and screw, allowing IP66/IP67 protection rating to be achieved.





Type 12 Type 4/4X only with CKR 65 (D)

dimensions shown are not binding and may be changed without notice

## CKA I



dimensions in mm



#### **CKAXI**





dimensions in mm

#### CKA IA





#### **CKAXIA**





#### CKA IAPS (CKA APS) and MKA IAP (MKA AP)



# CKAX IAPS (CKAX APS) and MKAX IAP (MKAX AP)