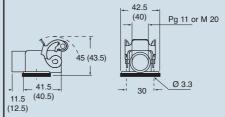

|

panel cut-out for enclosures, in mm



- 1) enclosures with IP44 degree of protection.
- 2) To achieve the IP66/IP67 protection rating, a kit is available which includes a seal to be fitted under the insert fastening screw supplied with the kit (see example illustrated), instead of the screw with spring washer supplied with the insert

The CQ 12 inserts are already fitted with seal and screw, allowing IP66/IP67 protection rating to be achieved.





Type 12 Type 4/4X only with CKR 65 (D)

dimensions shown are not binding and may be changed without notice

## CKA I



dimensions in mm



#### **CKAXI**





dimensions in mm

#### CKA IA





#### **CKAXIA**





#### CKA IAPS (CKA APS) and MKA IAP (MKA AP)



# CKAX IAPS (CKAX APS) and MKAX IAP (MKAX AP)



#### page **CK** ...... 3 poles + ⊕ 36 **CK** ...... 4 poles + ⊕ 36 **CKS** ...... 3 poles + ⊕ 37 37 CKS ..... 4 poles + 🕾 **CD** ..... 8 poles 40 CQ ..... 5 poles + ⊕ 63

CQ ...... 12 poles + ⊕

CK and MK enclosures

#### overall dimensions:

21 x 21 mm

## bulkhead housings

62



#### angled bulkhead housings

size "21.21"



| description                                                                                                                                                                                                                                                                 | part No.              | part No.<br>(entry - Pg 11)                              | part No.<br>(entry - M 20)                       |
|------------------------------------------------------------