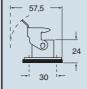

| CKR 65 D              | CKR 65 D                                                 |                                                  |

panel cut-out for enclosures, in mm



- 1) enclosures with IP44 degree of protection.
- 2) To achieve the IP66/IP67 protection rating, a kit is available which includes a seal to be fitted under the insert fastening screw supplied with the kit (see example illustrated), instead of the screw with spring washer supplied with the insert

The CQ 12 inserts are already fitted with seal and screw, allowing IP66/IP67 protection rating to be achieved.





Type 12 Type 4/4X only with CKR 65 (D)

dimensions shown are not binding and may be changed without notice

## CKA I



dimensions in mm



#### **CKAXI**





dimensions in mm

#### CKA IA





#### **CKAXIA**





#### CKA IAPS (CKA APS) and MKA IAP (MKA AP)



# CKAX IAPS (CKAX APS) and MKAX IAP (MKAX AP)



#### page **CK** ...... 3 poles + ⊕ 36 **CK** ...... 4 poles + ⊕ 36 **CKS** ...... 3 poles + ⊕ 37 37 CKS ..... 4 poles + 🕾 **CD** ..... 8 poles 40 CQ ..... 5 poles + ⊕ 63

CQ ...... 12 poles + ⊕

CK and MK enclosures

#### overall dimensions:

21 x 21 mm

## bulkhead housings

62



#### angled bulkhead housings

size "21.21"



| description                                                                                                                                                                                                                                                                 | pa