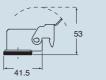

| CKR 65 D              | CKR 65 D                                                 |                                                  |

panel cut-out for enclosures, in mm



- 1) enclosures with IP44 degree of protection.
- 2) To achieve the IP66/IP67 protection rating, a kit is available which includes a seal to be fitted under the insert fastening screw supplied with the kit (see example illustrated), instead of the screw with spring washer supplied with the insert

The CQ 12 inserts are already fitted with seal and screw, allowing IP66/IP67 protection rating to be achieved.





Type 12 Type 4/4X only with CKR 65 (D)

dimensions shown are not binding and may be changed without notice

## CKA I



dimensions in mm



#### **CKAXI**





dimensions in mm

#### CKA IA





#### **CKAXIA**





#### CKA IAPS (CKA APS) and MKA IAP (MKA AP)



# CKAX IAPS (CKAX APS) and MKAX IAP (MKAX AP)



#### page **CK** ...... 3 poles + ⊕ 36 **CK** ...... 4 poles + ⊕ 36 **CKS** ...... 3 poles + ⊕ 37 37 CKS ..... 4 poles + 🕾 **CD** ..... 8 poles 40 CQ ..... 5 poles + ⊕ 63

CQ ...... 12 poles + ⊕

CK and MK enclosures

#### overall dimensions:

21 x 21 mm

## bulkhead housings

62



#### angled bulkhead housings

size "21.21"



| description                                                                                                                                                                                                                                                                 | part No.              | part No.<br>(entry - Pg 11)