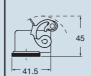

KR 65 D              | CKR 65 D                                                 |                                                  |

panel cut-out for enclosures, in mm



- 1) enclosures with IP44 degree of protection.
- 2) To achieve the IP66/IP67 protection rating, a kit is available which includes a seal to be fitted under the insert fastening screw supplied with the kit (see example illustrated), instead of the screw with spring washer supplied with the insert

The CQ 12 inserts are already fitted with seal and screw, allowing IP66/IP67 protection rating to be achieved.





Type 12 Type 4/4X only with CKR 65 (D)

dimensions shown are not binding and may be changed without notice

## CKA I



dimensions in mm



#### **CKAXI**





dimensions in mm

#### CKA IA





#### **CKAXIA**





#### CKA IAPS (CKA APS) and MKA IAP (MKA AP)



# CKAX IAPS (CKAX APS) and MKAX IAP (MKAX AP)



#### page **CK** ...... 3 poles + ⊕ 36 **CK** ...... 4 poles + ⊕ 36 **CKS** ...... 3 poles + ⊕ 37 37 CKS ..... 4 poles + 🕾 **CD** ..... 8 poles 40 CQ ..... 5 poles + ⊕ 63

CQ ...... 12 poles + ⊕

CK and MK enclosures

#### overall dimensions:

21 x 21 mm

## bulkhead housings

62



#### angled bulkhead housings

size "21.21"



| description                                                                                                                                                                                                                                                                 | part No.              | part No.<br>(entry - Pg 11)                              | part No.<br>(